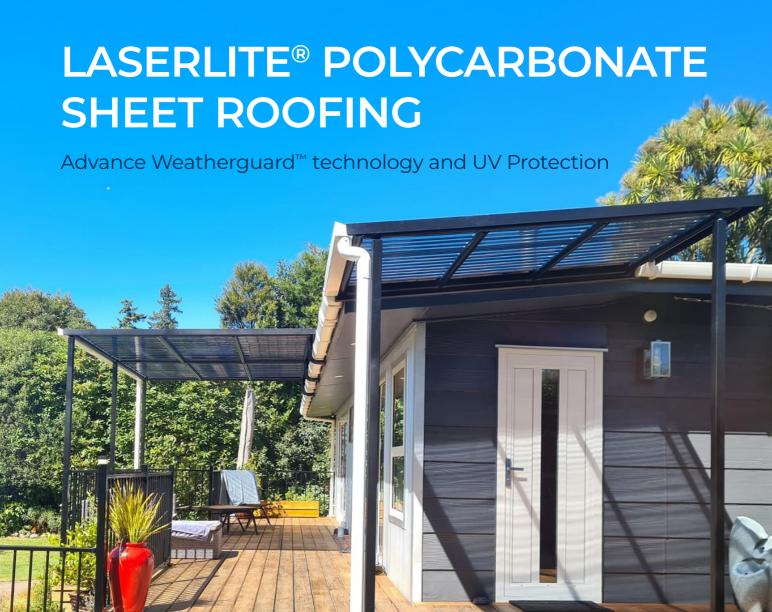

Sustainable

UV Resistant Wind Resistant

Laserlite® 2000 and 3000 are the first choice for outdoor living area enhancement and protection. Protecting the environment, Laserlite® is fully recyclable and no waste is created in the production process.

Laserlite® is the only polycarbonate sheet product in New Zealand featuring Advanced Weatherguard™ technology, a special protective material that is warranted to:

- (a) Extend the life of the sheet by up to 50%\*
- (b) Maintain sheet colour & clarity up to 50% longer\*
- (c) Provide 99.9% protection from UV rays up to 50% longer\*
- (d) Resist 25% larger hailstones\*

UV rays, wind, rain and hail can potentially make polycarbonate resins brittle and lose colour over time. Advanced Weatherguard™ Technology protects the sheet from harmful UV radiation and reduces weather damage.

Laserlite 3000 series also offers Comfort Cool™ Technology which reflects the heat away whilst letting visible light through with less glare.

\* As compared to some other polycarbonate corrugated sheet products