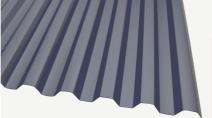

### Platinum Tint

From the premium ultimate comfort Laserlite® 3000 range providing 18% Light Transmission and 69% Heat Reduction.

| ROOF TINT     | SERIES | LIGHT TRANSMISSION % | HEAT REDUCTION % |
|---------------|--------|----------------------|------------------|
| Clear         | 2000   | 93%                  | 0%               |
| Bronze Tint   | 2000   | 38%                  | 33%              |
| Grey Tint     | 2000   | 19%                  | 47%              |
| Frost Tint    | 3000   | 47%                  | 63%              |
| Platinum Tint | 3000   | 18%                  | 69%              |