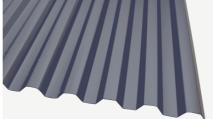

### Platinum Tint

From the premium ultimate comfort Laserlite® 3000 range providing 18% Light Transmission and 69% Heat Reduction.

| ROOF TINT     | SERIES | LIGHT TRANSMISSION % | HEAT REDUCTION % |
|---------------|--------|----------------------|------------------|
| Clear         | 2000   | 93%                  | 0%               |
| Bronze Tint   | 2000   | 38%                  | 33%              |
| Grey Tint     | 2000   | 19%                  | 47%              |
| Frost Tint    | 3000   | 47%                  | 63%              |
| Platinum Tint | 3000   | 18%                  | 69%              |