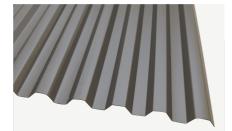

### **Bronze Tint**

From the classic, high-performance Laserlite® 2000 range providing 38% Light Transmission and 33% Heat Reduction.